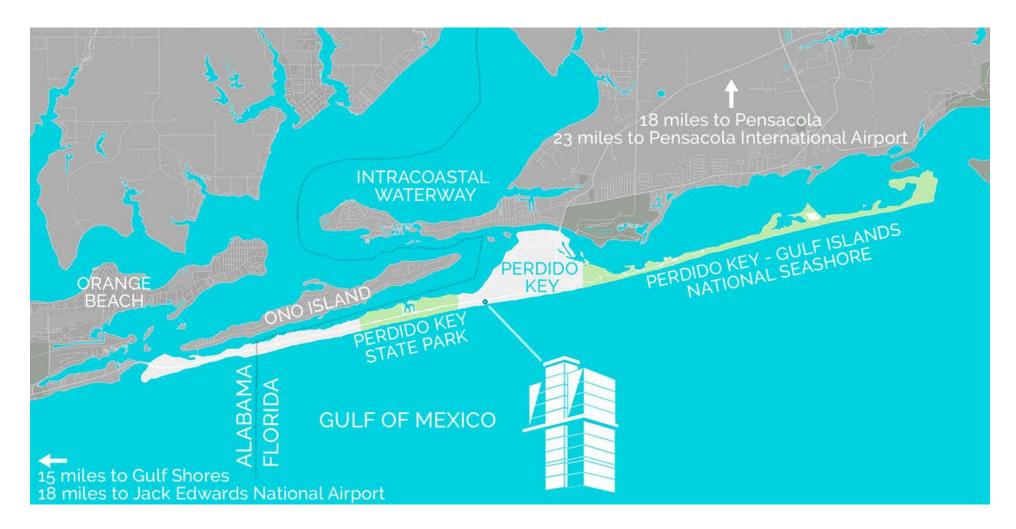

# PERDIDO KEY

## WATER, WHITE SAND & FUN

Located on a thin strip of land in the extreme northwest corner of the state, Perdido Key and it's Perdido Key State Park offer rolling, white-sand dunes and stunning views of the calm Gulf waters.