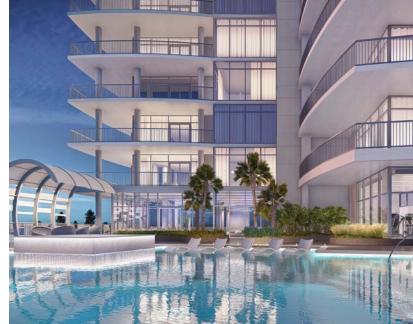

# THE AMENITIES

#### **FEATURES**

Modern architectural design

27 residences nestled on 195 feet of low-density beach-front

30-day minimum rentals

Secure parking and building entry

Ample, covered garage parking

Gulf-front infinity-style pool with stunning views from 2nd floor amenity level

Covered poolside lounge area

Gulf-front heated indoor pool and spa

Well-equipped, Gulf-front fitness center

Climate-controlled owner storage located at beach level for convenience