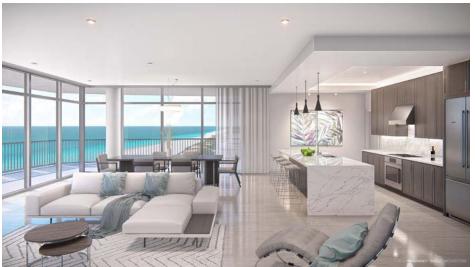

#### **FEATURES**

Wide floor plans ranging from 2,472 SF to 2,899 SF

Expansive outdoor terraces with built-in gas grills

Modern interior finishes

10-foot ceilings

Spacious, well-appointed chef's kitchen with stainless steel gourmet kitchen appliances and gas range.

Stone countertops throughout kitchen and baths

Elegant porcelain tile flooring (option of LVT flooring)

Floor-to-ceiling windows and sliding glass

Climate controlled, private elevator lobbies

30 day minimum rentals