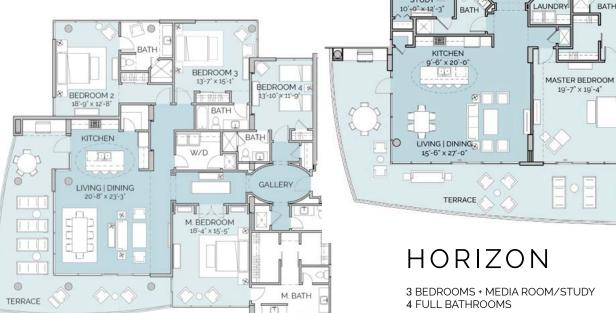

#### VIEWS THAT WILL LAST A LIFETIME

HORIZON

**SUNRISE** 

## **FLOOR PLANS**

4 BEDROOMS - 4.5 BATHROOMS HEATED + COOLED: 2.899 SF TERRACE: 654 SF

HEATED + COOLED: 2,472 SF TERRACE: 859 SF

BEDROOM 3

BEDROOM 2

13'-9" x 11'-2"

BATH

STUDY