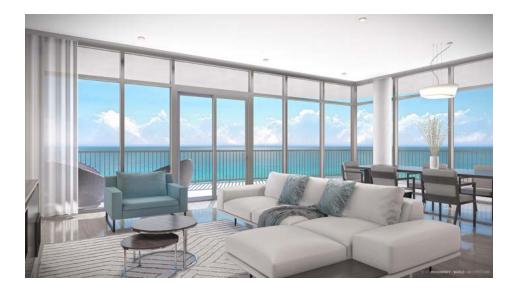

## THE RESIDENCES

#### VIEWS THAT WILL LAST A LIFETIME

HORIZON

**SUNRISE** 

#### **FEATURES**

Wide floor plans ranging from 2,472 SF to 2,899 SF

Expansive outdoor terraces with built-in gas grills

Modern interior finishes

10-foot ceilings

Spacious, well-appointed chef's kitchen with stainless steel gourmet kitchen appliances and gas range.

Stone countertops throughout kitchen and baths

Elegant porcelain tile flooring (option of LVT flooring)

Floor-to-ceiling windows and sliding glass

Climate controlled, private elevator lobbies

30 day minimum rentals