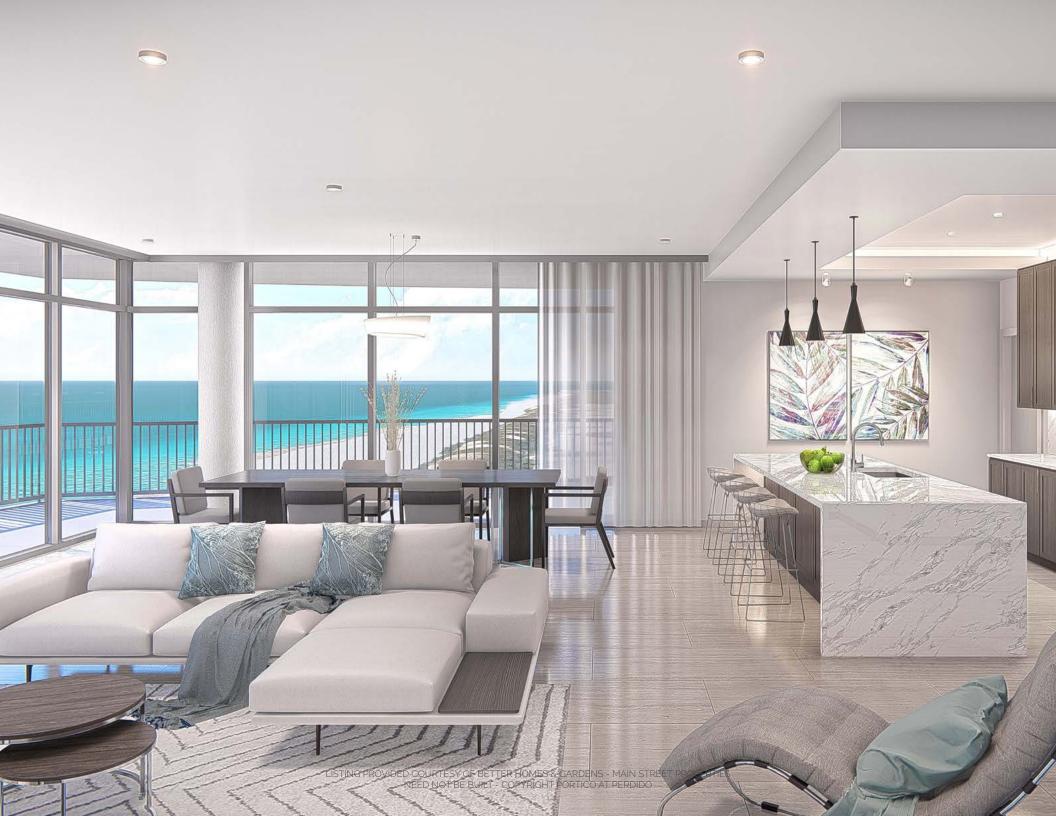

### MODERN LUXURY MEETS THE GULF

Portico at Perdido offers a boutique condominium of 27 exclusive and expansive beach-front residences on 195 feet of low-density beachfront, with wide floor-plans and spacious outdoor living spaces for discerning owners or 30-day renters.

#### **FEATURES**

Wide floor plans ranging from 2,472 SF to 2,899 SF

Expansive outdoor terraces with built-in gas grills

Modern interior finishes

10-foot ceilings

Spacious, well-appointed chef's kitchen with stainless steel gourmet kitchen appliances and gas range.

Stone countertops throughout kitchen and baths

Elegant porcelain tile flooring (option of LVT flooring)

Floor-to-ceiling windows and sliding glass

Climate controlled, private elevator lobbies

30 day minimum rentals