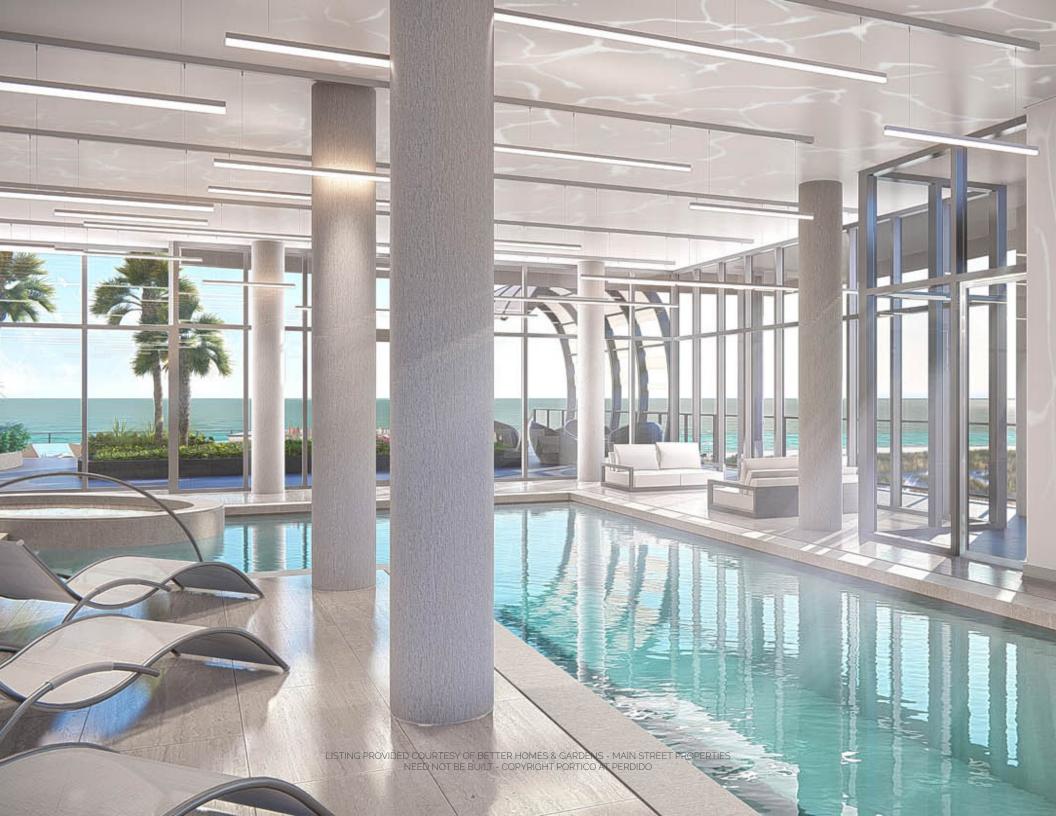

Covered poolside lounge area

Gulf-front heated indoor pool and spa

Well-equipped, Gulf-front fitness center

Climate-controlled owner storage located at beach level for convenience