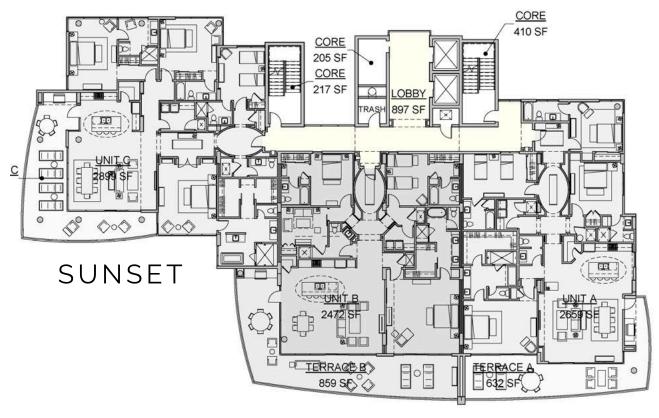

## **FLOOR PLANS**

4 BEDROOMS - 4.5 BATHROOMS HEATED + COOLED: 2.899 SF TERRACE: 654 SF

HEATED + COOLED: 2,472 SF TERRACE: 859 SF

BEDROOM 3

BEDROOM 2

13'-9" x 11'-2"

BATH

STUDY

## **SUNRISE**

4 BEDROOMS - 4.5 BATHROOMS HEATED + COOLED: 2,659 SF TERRACE: 632 SF