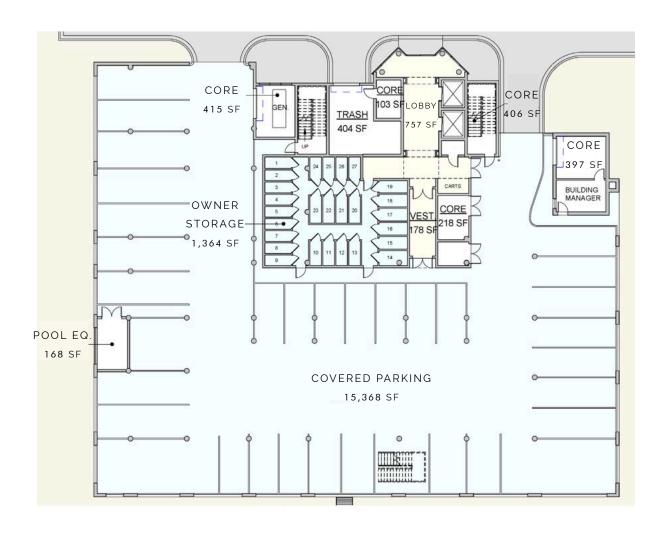

#### **FEATURES**

Modern architectural design

27 residences nestled on 195 feet of low-density beach-front

30-day minimum rentals

Secure parking and building entry

Ample, covered garage parking

Gulf-front infinity-style pool with stunning views from 2nd floor amenity level

Covered poolside lounge area

Gulf-front heated indoor pool and spa

Well-equipped, Gulf-front fitness center

Climate-controlled owner storage located at beach level for convenience