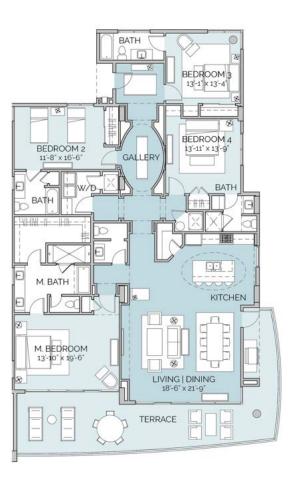

## **SUNRISE**

4 BEDROOMS - 4.5 BATHROOMS HEATED + COOLED: 2,659 SF TERRACE: 632 SF