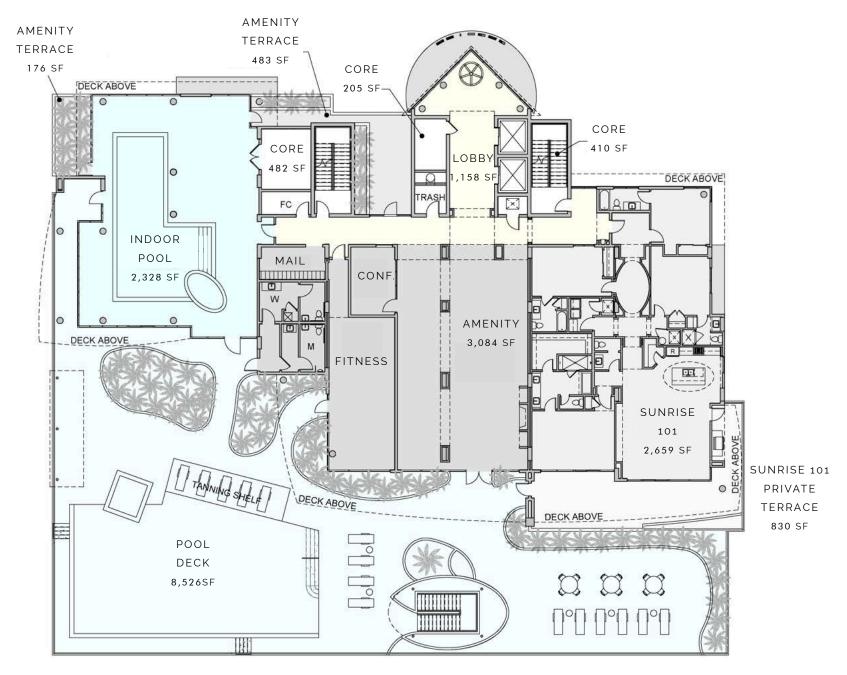

#### **FEATURES**

Modern architectural design

27 residences nestled on 195 feet of low-density beach-front

30-day minimum rentals

Secure parking and building entry

Ample, covered garage parking

Gulf-front infinity-style pool with stunning views from 2nd floor amenity level

Covered poolside lounge area

Gulf-front heated indoor pool and spa

Well-equipped, Gulf-front fitness center

Climate-controlled owner storage located at beach level for convenience