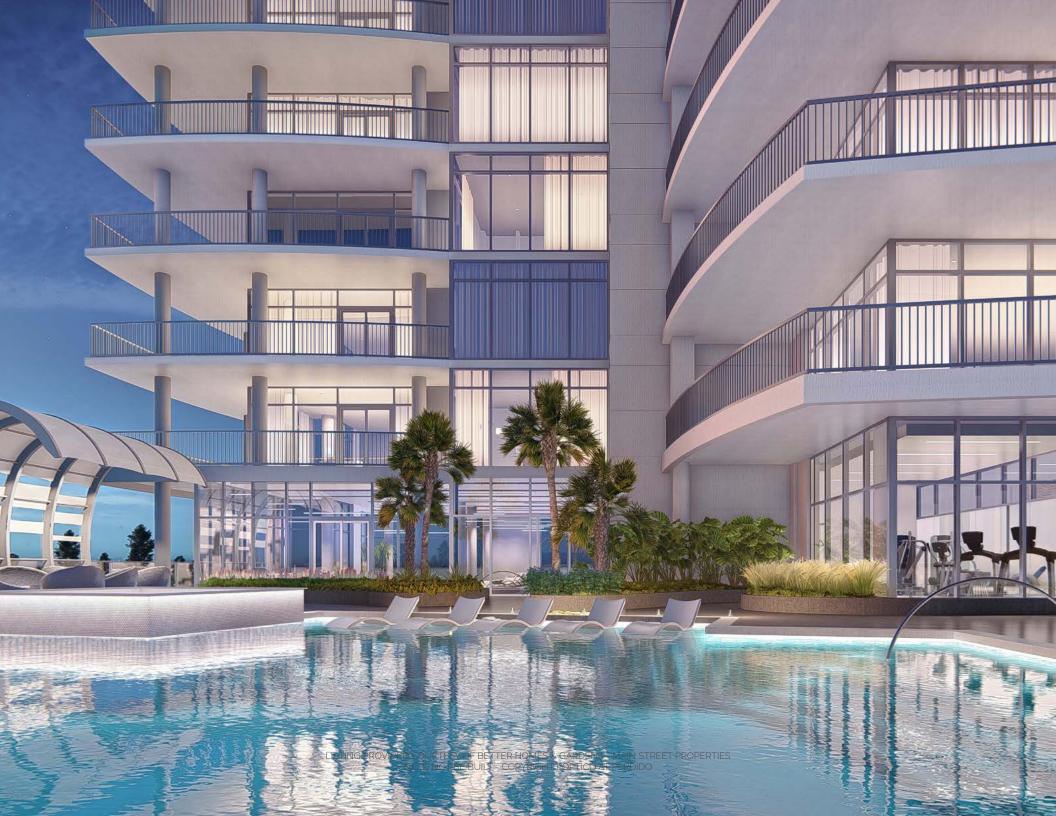

# THE AMENITIES

### MODERN LUXURY MEETS THE GULF

#### **FEATURES**

Modern architectural design

27 residences nestled on 195 feet of low-density beach-front

30-day minimum rentals

Secure parking and building entry

Ample, covered garage parking

Gulf-front infinity-style pool with stunning views from 2nd floor amenity level

Covered poolside lounge area

Gulf-front heated indoor pool and spa

Well-equipped, Gulf-front fitness center

Climate-controlled owner storage located at beach level for convenience