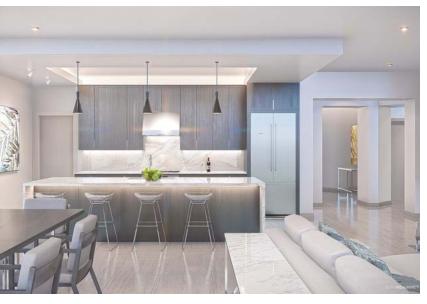

#### **FEATURES**

Wide floor plans ranging from 2,472 SF to 2,899 SF

Expansive outdoor terraces with built-in gas grills

Modern interior finishes

10-foot ceilings

Spacious, well-appointed chef's kitchen with stainless steel gourmet kitchen appliances and gas range.

Stone countertops throughout kitchen and baths

Elegant porcelain tile flooring (option of LVT flooring)

Floor-to-ceiling windows and sliding glass

Climate controlled, private elevator lobbies

30 day minimum rentals